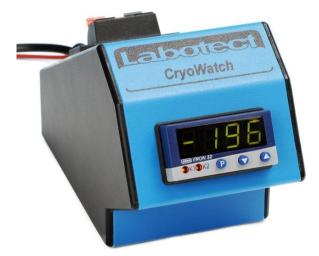

## **Cryo Watch**

## **Quality – Made in Germany**

Temperature guard for monitoring of temperature inside LN<sub>2</sub> cooled cryo storage tanks

Features:

- Temperature measuring up to 196 °C
- Temperature is displayed continuously
- Temperature sensor inside the cryo tank
- Acoustic, optical and remote alarm if set point is breached
- Programmable alarm set point from - 196 °C to + 40 °C
- Remote alarm active in case of power failure
- Usable as universal temperature monitoring system