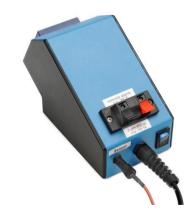

## **Technical data:**

- Temperature range: 196 °C to + 40 °C
- Accuracy: +/- 2 °C
- Dimensions: 200 x 90 x 100 mm
- Power supply: 230 V AC, 50/60 Hz, 5 W
- Safety class II

Address: Labotect Labor-Technik-Göttingen GmbH Kampweg 12 37124 Rosdorf Germany tal address: otect Labor-Technik-Göttingen GmbH tfach 200212 87 Göttingen many