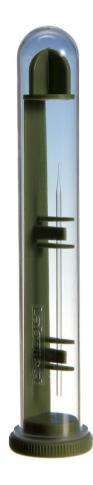

# **Holding Pipettes**

**Quality - Made in Germany** 

## Designed for precision work

Available in the following angles:

Holding pipette, angle 35° | REF 14697

Holding pipette, angle 30° | REF 14698 Holding pipette for in-vitro fertilization and manipulation of the ovum

#### Features:

- · Each batch is MEA (Mouse Embryo Assay) and LAL (Endotoxin Assay) tested
- · Ideal in handling and safe for transportation
- With expedient size and angle
  - · Lumen diameter set for stable immobilisation of cells
  - Optimal degree values
- Packaging
  - · Individually sterile packed
  - Easy handling during pipette removal
  - Special brackets protect pipette from damage during transportation
  - Colour coding simplifies identification
- Validated electron beam sterilization