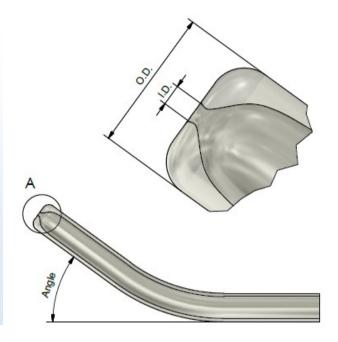

## Designed for precision work

Available in the following angles:

Holding pipette, angle 35° | REF 14697

Holding pipette, angle 30° | REF 14698 Holding pipette for in-vitro fertilization and manipulation of the ovum

## **Specification:**

- Inner diameter 20 μm ± 5 μm
- Outer diameter 100 μm ± 10 μm