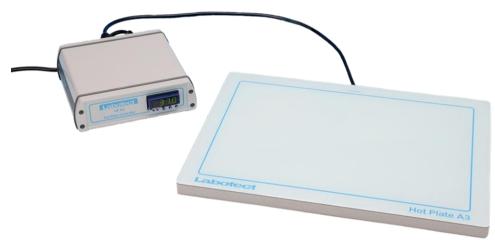

# **Hot Plate A3**

**Quality – Made in Germany** 

## Big hot plate for laboratory and scientific use

#### Features:

- Temperature control between 27 °C and 45 °C
- Homogeneous temperature distribution
- Planar surface for optimal heat transfer to heating blocks, culture dishes and slides
- Easy to clean glass surface
- Short heating up time
- Extremely flat with bigger work surface
- Space saving due to separate control unit

#### Technical data:

- Dimensions: 420 x 300 x 23 mm (w x d x h)
- Weight: 5.5 kg
- Heating up time: < 15 min.
- Power supply: 100 - 240 V AC, 50/60 Hz, 140 W
- Temperature adjustable between 27 °C and 45 °C
- Safety class IPX1 (Hot Plate)
- Safety class IPX0 (Controller)
- Cable length between Controller and Hot Plate 1.5 m

## Scope of supply:

- Hot plate
- · Controller with mains cable

REF | 15668