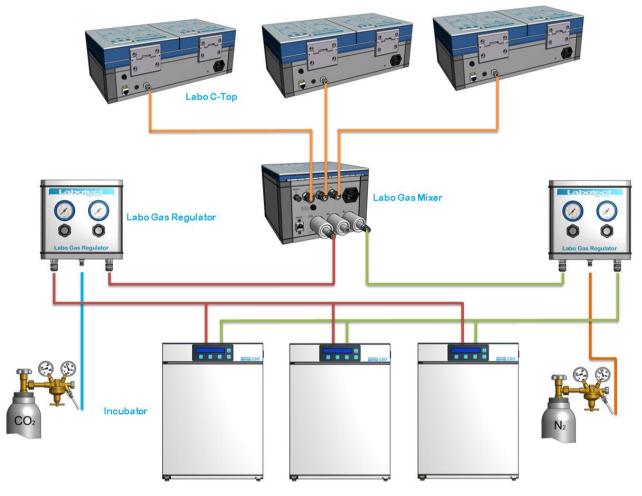

Picture: Application example of Labo Gas Regulator with Labo Gas Mixer,  $3 \times 1$  Labo C-Top and  $3 \times 1$  C60 incubator

Rev. 2\_01/2017