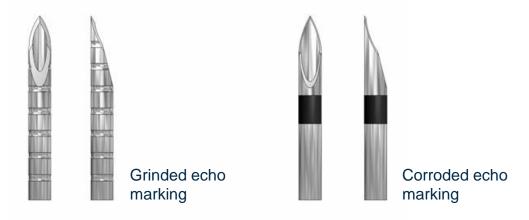

#### **Product features:**

- Needles and sets for follicular puncture
- Facet bevel
- Ergonomic handle
- · Grinded or corroded echo marking
- Validated ETO-sterilization
- MEA/LAL tested
- Medical device class IIa

### with corroded echo marking for aspiration only:

|       |        | Outer       |            | Length of      | Length of        |            |
|-------|--------|-------------|------------|----------------|------------------|------------|
|       | Needle | diameter of | Plug for   | tubing from    | tubing from plug | Luer       |
|       | length | the needle  | tubes with | needle to plug | to aspirator     | connection |
| REF   | (mm)   | (mm / G)    | ml         | (mm)           | (mm)             | on plug    |
| 13441 | 300    | 1.4 / 17    | 14         | 1300           | 1000             | yes        |
| 13444 | 300    | 1.4 / 17    | 26         | 1300           | 1000             | no         |
| 15138 | 330    | 1.0 / 19    | 14         | 1300           | 1000             | yes        |

## with corroded echo marking for aspiration & flushing:

|                                     |        | Outer       |            |                  | Length of        | Luer        |  |
|-------------------------------------|--------|-------------|------------|------------------|------------------|-------------|--|
|                                     | Needle | diameter of | Plug for   | Length of tubing | tubing from plug | connection  |  |
|                                     | length | the needle  | tubes with | from needle to   | to aspirator     | on flushing |  |
| REF                                 | (mm)   | (mm / G)    | ml         | plug (mm)        | (mm)             | tube        |  |
| 13443                               | 300    | 1.4 / 17    | 14         | 1300             | 1000             | yes         |  |
| Length of tubing for flushing: 1000 |        |             |            |                  |                  |             |  |
| 16445                               | 300    | 1.4 / 17    | 14         | 750              | 30               | yes         |  |

# with grinded echo marking for aspiration only:

|        |        | Outer       |            |                  | Length of        |            |
|--------|--------|-------------|------------|------------------|------------------|------------|
|        | Needle | diameter of | Plug for   | Length of tubing | tubing from plug | Luer       |
|        | length | the needle  | tubes with | from needle to   | to aspirator     | connection |
| REF    | (mm)   | (mm / G)    | ml         | plug (mm)        | (mm)             | on plug    |
| 13438  | 300    | 1.4 / 17    | 14         | 1300             | 1000             | yes        |
| 13440  | 300    | 1.4 / 17    | 26         | 1300             | 1000             | no         |
| 13450  | 300    | 1.4 / 17    | 14         | 500              | 1800             | no         |
| 13451* | 300    | 1.4 / 17    | 14         | 1300             | 1000             | no         |
| 13452* | 300    | 1.4 / 17    | 14         | 500              | 1000             | no         |

### with grinded echo marking for aspiration & flushing:

|       |        | Outer       |            |                  | Length of        | Luer        |
|-------|--------|-------------|------------|------------------|------------------|-------------|
|       | Needle | diameter of | Plug for   | Length of tubing | tubing from plug | connection  |
|       | length | the needle  | tubes with | from needle to   | to aspirator     | on flushing |
| REF   | (mm)   | (mm / G)    | ml         | plug (mm)        | (mm)             | tube        |
| 13463 | 330    | 1.6 / 16    | 14         | 390              | 1000             | yes         |

#### with grinded echo marking for aspiration only:

|       |        | Outer       |            |                  | Length of        |            |
|-------|--------|-------------|------------|------------------|------------------|------------|
|       | Needle | diameter of | Plug for   | Length of tubing | tubing from plug |            |
|       | length | the needle  | tubes with | from needle to   | to aspirator     | Luer       |
| REF   | (mm)   | (mm / G)    | ml         | plug (mm)        | (mm)             | connection |
| 13427 | 300    | 1.4 / 17    | n.a.       | n.a.             | n.a.             | n.a.       |