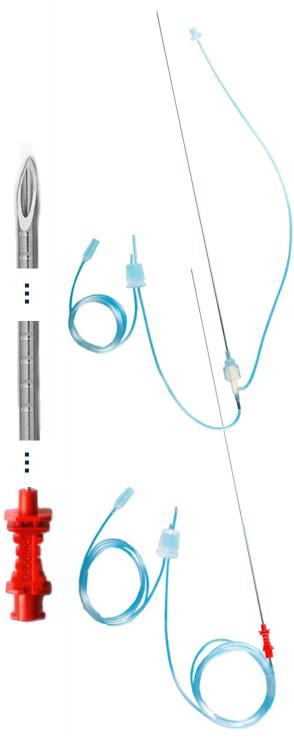

# Puncture needles and -sets

**Quality – Made in Germany** 

Labotect ovarian biopsy needles and sets are developed for medical use in the field of assisted reproduction

#### **Product features:**

- Needles and sets for follicular puncture
- Facet bevel
- Ergonomic handle
- · Grinded or corroded echo marking
- Validated ETO-sterilization
- MEA/LAL tested
- Medical device class IIa

# Single lumen puncture sets

## **Double lumen puncture sets**

## **Puncture needles**