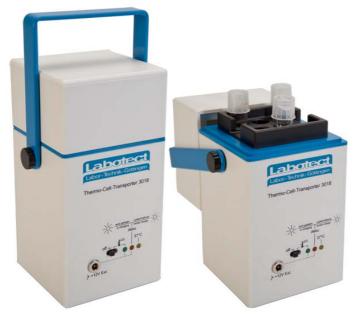

# **Thermo Cell Transporter 3018**

**Quality – Made in Germany** 

## Features:

- Factory-aligned temperature at 37 °C
- Different temperature possible (to be advised before order)
- Continuous operation with power supply, car voltage or integrated accumulator during transport
- Operation with batteries up to 5 h\*
- Compact design
- \* at 22 °C ambient temperature

# **Transport incubator for** safe and versatile use

#### **Technical data:**

- Dimensions: 111 x 111 x 215 (w x d x h in mm)
- Weight: 2.4 kg
- Power supply: 100 240 V AC, 50/60 Hz
- Temperature: between 32 °C and 42 °C available (to be advised before order)
- Accuracy of regulation: ± 0.3 °C
- Operation time:
  - with power supply or 12V car voltage continuously
  - with accumulator approx. 5 h\*
- Heating up time 22 °C to 37 °C: approx. 1 h\*
- Charging time of accumulator: approx. 3 h
- For use with 8 x 13 ml Falcon tubes (REF 13881) or 2 x 13 ml and 8 x 5 ml Falcon tubes (REF 16518)

### Scope of supply:

- Basic unit
- Power supply unit
- Car connection cable

**REF** 

13881

for 8 x 13 ml Falcon tubes

16518

for 2 x 13 ml and 8 x 5 ml Falcon

tubes